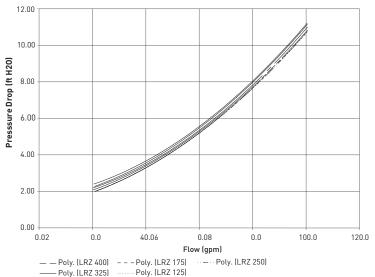

-----------|
| Legacy 125      | 125,000 BTU/HR | 15"                     | 6"               | 18"                | 24"               | 180 lbs.         |
| Legacy 175      | 175,000 BTU/HR | 18"                     | 6"               | 18"                | 24"               | 194 lbs.         |
| Legacy 250      | 250,000 BTU/HR | 22 ¾"                   | 7"               | 18 ¼"              | 25 1/4"           | 223 lbs.         |
| Legacy 325      | 325,000 BTU/HR | 26"                     | 8"               | 18"                | 26 1/2"           | 256 lbs.         |
| Legacy 400      | 399,000 BTU/HR | 32"                     | 9"               | 21 1/2"            | 27 1/2"           | 280 lbs.         |

#### **HEAD LOSS CHART**

#### LRZ With a Polymer Header Models Loss Chart