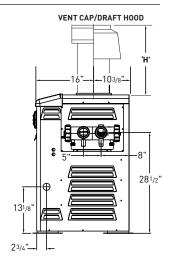

#### **DIMENSIONS**

## **SPECIFICATIONS**

| Model<br>Number | Firing<br>Rate | Heater Width<br>Dim 'A' | Vent<br>Diameter | Outdoor<br>Dim 'H' | Indoor<br>Dim 'H' | Carton<br>Weight |
|-----------------|----------------|-------------------------|------------------|--------------------|-------------------|------------------|
| Legacy 125      | 125,000 BTU/HR | 15"                     | 6"               | 18"                | 24"               | 180 lbs.         |
| Legacy 175      | 175,000 BTU/HR | 18"                     | 6"               | 18"                | 24"               | 194 lbs.         |
| Legacy 250      | 250,000 BTU/HR | 22 ¾"                   | 7"               | 18 ¼"              | 25 1/4"           | 223 lbs.         |
| Legacy 325      | 325,000 BTU/HR | 26"                     | 8"               | 18"                | 26 1/2"           | 256 lbs.         |
| Legacy 400      | 399,000 BTU/HR | 32"                     | 9"               | 21 1/2"            | 27 1/2"           | 280 lbs.         |