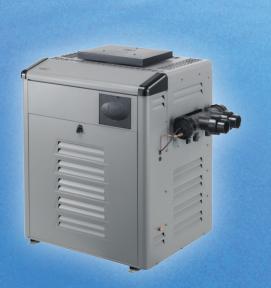

#### >> Value And Efficiency

Built to last and loaded with technologically-advanced, user-friendly features. Legacy heaters are an energy-efficient, economical pool heating solution.

- Copper heat exchanger and Flo-Thru baffles provide efficient heat transfer and lower the amount of energy needed to heat your pool.
- Polymer headers with CPVC 2/2.5" universal union connections
- Available in two models, Electronic Ignition and Millivolt Standing Pilot.

#### **DIMENSIONS**

## **SPECIFICATIONS**

| Model<br>Number | Firing<br>Rate | Heater Width<br>Dim 'A' | Vent<br>Diameter | Outdoor<br>Dim 'H' | Indoor<br>Dim 'H' | Carton<br>Weight |
|-----------------|----------------|-------------------------|------------------|--------------------|-------------------|------------------|
| Legacy 125      | 125,000 BTU/HR | 15"                     | 6"               | 18"                | 24"               | 180 lbs.         |
| Legacy 175      | 175,000 BTU/HR | 18"                     | 6"               | 18"                | 24"               | 194 lbs.         |
| Legacy 250      | 250,000 BTU/HR | 22 ¾"                   | 7"               | 18 ¼"              | 25 1/4"           | 223 lbs.         |
| Legacy 325      | 325,000 BTU/HR | 26"                     | 8"               | 18"                | 26 1/2"           | 256 lbs.         |
| Legacy 400      | 399,000 BTU/HR | 32"                     | 9"               | 21 1/2"            | 27 1/2"           | 280 lbs.         |