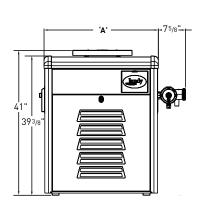

#### **DIMENSIONS**

## **SPECIFICATIONS**

| Model<br>Number | Firing<br>Rate | Heater Width<br>Dim 'A' | Vent<br>Diameter | Outdoor<br>Dim 'H' | Indoor<br>Dim 'H' | Carton<br>Weight |
|-----------------|----------------|-------------------------|------------------|--------------------|-------------------|------------------|
| Legacy 125      | 125,000 BTU/HR | 15"                     | 6"               | 18"                | 24"               | 180 lbs.         |
| Legacy 175      | 175,000 BTU/HR | 18"                     | 6"               | 18"                | 24"               | 194 lbs.         |
| Legacy 250      | 250,000 BTU/HR | 22 ¾"                   | 7"               | 18 ¼"              | 25 1/4"           | 223 lbs.         |
| Legacy 325      | 325,000 BTU/HR | 26"                     | 8"               | 18"                | 26 1/2"           | 256 lbs.         |
| Legacy 400      | 399,000 BTU/HR | 32"                     | 9"               | 21 1/2"            | 27 1/2"           | 280 lbs.         |