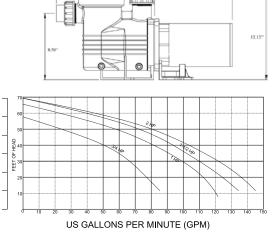

## **SupaMite Above Ground Specialty Pump**

The Supamite pump is well known for its quietness and reliability.

- · Low Cost
- Efficient
- · Large Strainer Basket
- 6' 110v Cord Included
- 1-1/2" Inlet / Outlet

US GALLONS PER MINUTE (GPM)

| Model     | Model Description                   | Connection           | Volts     | Full Load Amps | Shipping Weight | Overall Length |
|-----------|-------------------------------------|----------------------|-----------|----------------|-----------------|----------------|
| 2401050A  | SupaMite 1/2 HP Above Ground Pump   | 1 - <sup>1</sup> /2" | 115       | 7.5            | 25              | 23.3           |
| 2401075UA | SupaMite 3/4 HP Above Ground Pump   | 1 - <sup>1</sup> /2" | 115       | 7.5            | 25              | 23.3           |
| 2401100UA | SupaMite 1 HP Above Ground Pump     | 1 - 1/2"             | 115       | 10             | 27              | 23.5           |
| 2401150UA | SupaMite 1-1/2 HP Above Ground Pump | 1 - 1/2"             | 115       | 12             | 32              | 24             |
| 2401200A  | SupaMite 2 HP Above Ground Pump     | 1 - 1/2"             | 115 / 230 | 15.4 / 7.5     | 37              | 25.3           |