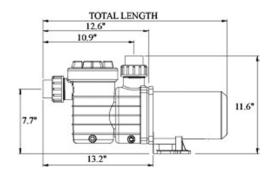

US GALLONS PER MINUTE (GPM)

| Model     | Model Description                   | Connection           | Volts     | Full Load Amps | Shipping Weight | Overall Length |
|-----------|-------------------------------------|----------------------|-----------|----------------|-----------------|----------------|
| 2401050A  | SupaMite 1/2 HP Above Ground Pump   | 1 - <sup>1</sup> /2" | 115       | 7.5            | 25              | 23.3           |
| 2401075UA | SupaMite 3/4 HP Above Ground Pump   | 1 - <sup>1</sup> /2" | 115       | 7.5            | 25              | 23.3           |
| 2401100UA | SupaMite 1 HP Above Ground Pump     | 1 - 1/2"             | 115       | 10             | 27              | 23.5           |
| 2401150UA | SupaMite 1-1/2 HP Above Ground Pump | 1 - 1/2"             | 115       | 12             | 32              | 24             |
| 2401200A  | SupaMite 2 HP Above Ground Pump     | 1 - 1/2"             | 115 / 230 | 15.4 / 7.5     | 37              | 25.3           |