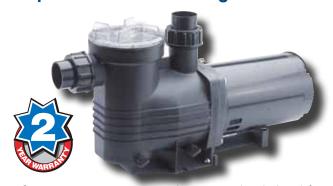

## **SupaStream Self Priming In Ground Budget Pump**

Supastream pumps are general purpose units, designed for use in swimming pools and low pressure, water recirculation applications.

- · Large Strainer Basket
- · Low Cost
- · Quiet & Efficient
- · Self Priming
- 1-1/2" Inlet / Outlet

| Model    | Model Description   | Connection | Volts   | Full Load Amps | Shipping Weight | Overall Length |
|----------|---------------------|------------|---------|----------------|-----------------|----------------|
| 2403075A | Supastream 3/4 hp   | 1 - 1/2"   | 115/230 | 14.0 / 7.0     | 28              | 21.5           |
| 2403100A | Supastream 1 hp     | 1 - 1/2"   | 115/230 | 15.4 / 7.7     | 32              | 22             |
| 2403150A | Supastream 1-1/2 hp | 1 - 1/2"   | 115/230 | 21.6 / 10.8    | 34              | 22.5           |
| 2403200A | Supastream 2 hp     | 1 - 1/2"   | 230     | 11.5           | 41              | 23.25          |