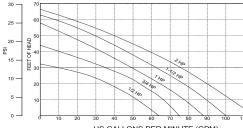

US GALLONS PER MINUTE (GPM)

| Model     | Model Description                   | Connection           | Volts     | Full Load Amps | Shipping Weight | Overall Length |
|-----------|-------------------------------------|----------------------|-----------|----------------|-----------------|----------------|
| 2401050A  | SupaMite 1/2 HP Above Ground Pump   | 1 - <sup>1</sup> /2" | 115       | 7.5            | 25              | 23.3           |
| 2401075UA | SupaMite 3/4 HP Above Ground Pump   | 1 - <sup>1</sup> /2" | 115       | 7.5            | 25              | 23.3           |
| 2401100UA | SupaMite 1 HP Above Ground Pump     | 1 - 1/2"             | 115       | 10             | 27              | 23.5           |
| 2401150UA | SupaMite 1-1/2 HP Above Ground Pump | 1 - 1/2"             | 115       | 12             | 32              | 24             |
| 2401200A  | SupaMite 2 HP Above Ground Pump     | 1 - 1/2"             | 115 / 230 | 15.4 / 7.5     | 37              | 25.3           |

| Model    | Model Description   | Connection | Volts   | Full Load Amps | Shipping Weight | Overall Length |
|----------|---------------------|------------|---------|----------------|-----------------|----------------|
| 2403075A | Supastream 3/4 hp   | 1 - 1/2"   | 115/230 | 14.0 / 7.0     | 28              | 21.5           |
| 2403100A | Supastream 1 hp     | 1 - 1/2"   | 115/230 | 15.4 / 7.7     | 32              | 22             |
| 2403150A | Supastream 1-1/2 hp | 1 - 1/2"   | 115/230 | 21.6 / 10.8    | 34              | 22.5           |
| 2403200A | Supastream 2 hp     | 1 - 1/2"   | 230     | 11.5           | 41              | 23.25          |