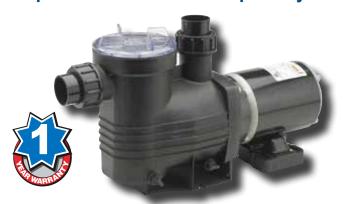

## **SupaMite Above Ground Specialty Pump**

The Supamite pump is well known for its quietness and reliability.

- · Low Cost
- Efficient
- · Large Strainer Basket
- 6' 110v Cord Included
- 1-1/2" Inlet / Outlet

US GALLONS PER MINUTE (GPM)

| Model     | Model Description                   | Connection           | Volts     | Full Load Amps | Shipping Weight | Overall Length |
|-----------|-------------------------------------|----------------------|-----------|----------------|-----------------|----------------|
| 2401050A  | SupaMite 1/2 HP Above Ground Pump   | 1 - <sup>1</sup> /2" | 115       | 7.5            | 25              | 23.3           |
| 2401075UA | SupaMite 3/4 HP Above Ground Pump   | 1 - <sup>1</sup> /2" | 115       | 7.5            | 25              | 23.3           |
| 2401100UA | SupaMite 1 HP Above Ground Pump     | 1 - 1/2"             | 115       | 10             | 27              | 23.5           |
| 2401150UA | SupaMite 1-1/2 HP Above Ground Pump | 1 - 1/2"             | 115       | 12             | 32              | 24             |
| 2401200A  | SupaMite 2 HP Above Ground Pump     | 1 - 1/2"             | 115 / 230 | 15.4 / 7.5     | 37              | 25.3           |