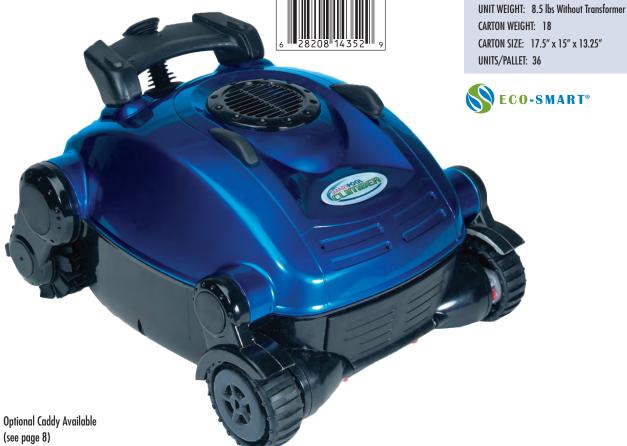

## **SmartPool Climber Robotic Cleaner for Inground Pools**

**#NC52** 

- Cleans and Brushes Floor and Walls
- Revolutionary Lightweight Design
- Recommended for Inground Pools up to 20' x 40' x 8' Deep
- Dual 3-Hour Standard Cleaning Mode/1-Hour Rapid Cleaning Mode
- Brush-to-Port Suction for Thorough Vacuuming of Acorns, Leaves and Fine Debris
- Direct Drive Motor for Greater traction and serviceability
- All-Surface Cleaning for Vinyl Liner, Fiberglass and Concrete Pools
- Quick-Drain System for Lightweight Removal From Pool
- 50' Power Cord
- Extra-Large Filter Bag Capacity
- Two Year Limited Warranty
- ETL, CSA and CE Approved