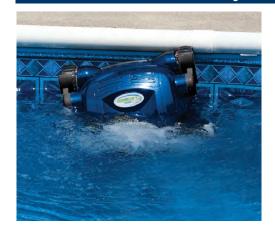

## **SmartPool Climber Robotic Cleaner for Inground Pools**

**#NC52** 

- Cleans and Brushes Floor and Walls
- Revolutionary Lightweight Design
- Recommended for Inground Pools up to 20' x 40' x 8' Deep
- Dual 3-Hour Standard Cleaning Mode/1-Hour Rapid Cleaning Mode
- Brush-to-Port Suction for Thorough Vacuuming of Acorns, Leaves and Fine Debris
- Direct Drive Motor for Greater traction and serviceability
- All-Surface Cleaning for Vinyl Liner, Fiberglass and Concrete Pools
- Quick-Drain System for Lightweight Removal From Pool
- 50' Power Cord
- Extra-Large Filter Bag Capacity
- Two Year Limited Warranty
- ETL, CSA and CE Approved