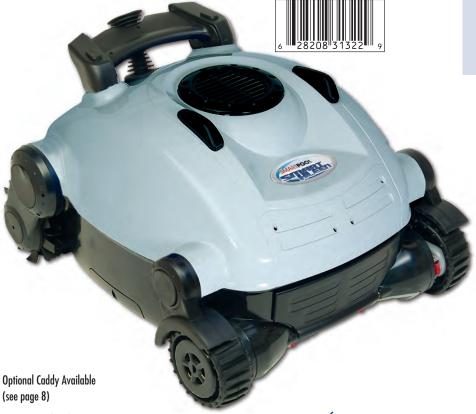

## SmartPool SmartKleen® Robotic Cleaner for Aboveground and Smaller Inground Pools

**#NC22** 

- Floor-Specific Cleaning
- Revolutionary Lightweight Design
- Designed Specifically for Aboveground and Smaller Inground Pools up to 14' x 28' x 6' Deep
- Intelligent Navigation Does Not Require Walls to Change Direction
- Direct-Drive Motor for Greater Traction
- Brush-to-Port Suction for Thorough Vacuuming of Acorns, Leaves and Fine Debris
- All Surface Cleaning for Vinyl Liner, Fiberglass and Concrete Pools
- Quick-Drain System for Lightweight Removal From Pool
- 40' Power Cord
- Extra-Large Filter Bag Capacity
- 2-Hour Auto Shut-Off
- One Year Limited Warranty
- ETL, CSA and CE Approved

UNIT WEIGHT: 8.5 lbs Without Transformer

CARTON WEIGHT: 18

CARTON SIZE: 17.5" x 15" x 13.25"

UNITS/PALLET: 36

SmartPool: (732) 730-9880

6